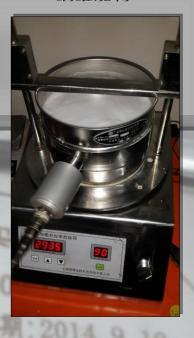

## ELECTROMAGNETIC Vibrating Sieve NV300

e Lab Tester NV300was very first developed by Navectorwith lectromagnet driven instead of traditional vibration motor, mainly esigned for Lab R&D or quality control of raw materials, interim and inished products as well in productsmonitoring production particle ize particleanalysis.

- Timing and amplitude settable, minimum analysis error maximum sleving efficiency
- Screening particle size down to 300#
- Electromagnet drive instead of vibro-power, better performance and energy-efficient
- For precise separation in 1-7 decks
- Ready to use, small volume, Light-weight, easy maintenance
- Longer working life, zero rotating parts & bearings causes extremely low-loss
- Both wet & dry separation
- Fully enclose screen body, environmental-friendly