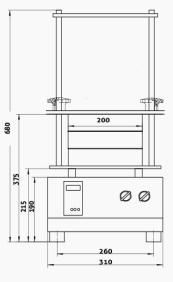

| Specification     | Unit                      | Detail                              |
|-------------------|---------------------------|-------------------------------------|
| Sieve Diameter    | mm                        | Ф200                                |
| Deck No.s         | Layer                     | 1-7                                 |
| Mesh Opening      | mesh                      | 5-800                               |
| Construction      | Fully Stainless Steel 316 |                                     |
| Amplitude         | mm                        | 10-80                               |
| Exciting Force    | newton                    | 2500                                |
| Timing            | minute                    | 1-99                                |
| Machine Dimension | mm                        | L310×W260×H680                      |
| Shipper Dimension | mm                        | L480×W460×H780                      |
| Net Weight        | kg                        | 40                                  |
| Power Settable    | kw                        | 0-0.3                               |
| Voltage           | volt                      | 3phase, 220v, 50hz or customization |
| Screening Ratio   | %                         | ≥95%                                |
| Warranty          | 13 month                  |                                     |