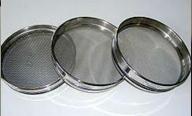

- Timing and amplitude settable, minimum analysis error maximum sleving efficiency
- Screening particle size down to 300#
- Electromagnet drive instead of vibro-power, better performance and energy-efficient
- For precise separation in 1-7 decks
- Ready to use, small volume, Light-weight, easy maintenance
- Longer working life, zero rotating parts & bearings causes extremely low-loss
- Both wet & dry separation
- Fully enclose screen body, environmental-friendly

| Specification     | Unit                      | Detail                              |
|-------------------|---------------------------|-------------------------------------|
| Sieve Diameter    | mm                        | Ф200                                |
| Deck No.s         | Layer                     | 1-7                                 |
| Mesh Opening      | mesh                      | 5-800                               |
| Construction      | Fully Stainless Steel 316 |                                     |
| Amplitude         | mm                        | 10-80                               |
| Exciting Force    | newton                    | 2500                                |
| Timing            | minute                    | 1-99                                |
| Machine Dimension | mm                        | L310×W260×H680                      |
| Shipper Dimension | mm                        | L480×W460×H780                      |
| Net Weight        | kg                        | 40                                  |
| Power Settable    | kw                        | 0-0.3                               |
| Voltage           | volt                      | 3phase, 220v, 50hz or customization |
| Screening Ratio   | %                         | ≥95%                                |
| Warranty          | 13 month                  |                                     |